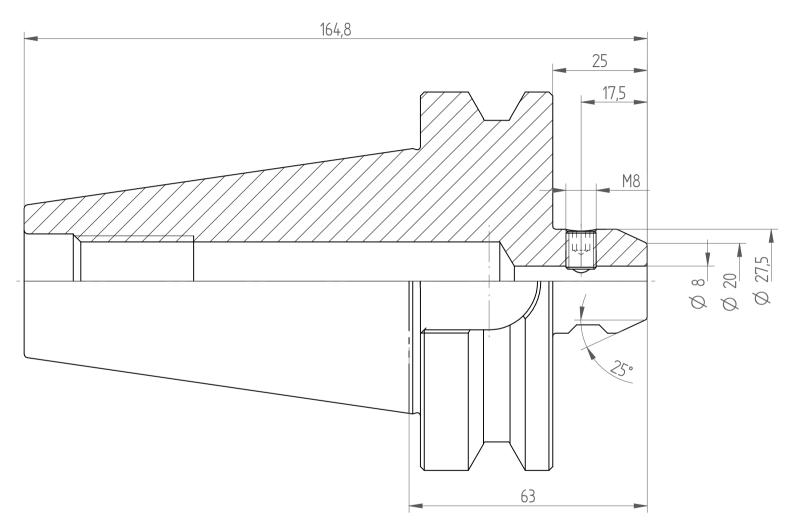

REGO-FIX AG Obermattweg 60 4456 Tenniken / Switzerland

Phone +41 61 976 14 66 Fax +41 61 976 14 14 www.rego-fix.com This is a non-controlled copy. All information given herein is subject to change without notice

The information given herein has been carefully checked and is believed to be correct. REGO-FIX, however, assumes no responsibility or liability for any errors, inaccuracies or omissions that may appear in this drawing

This document is subject to copyright laws. No part of this document may be reproduced or transmitted in any form or any means, electronic or mechanic, for any purpose, without the express written permission of REGO-FIX 
 Type :
 BT50\_WD8x063

 Part No. :
 215030830

 Date :
 13.01.2015

 Scale :
 1:1